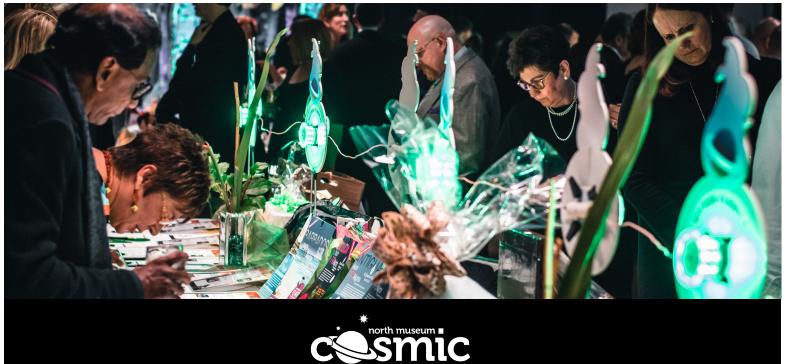

## WHAT IS IT?

The Comic Bash is a celebration of our community's support for STEM\* education.

As the North Museum's signature fundraising event, all sponsorships, donations and money raised during the Cosmic Bash help continue the Museum's mission of inspiring curiosity, discovery, and a lifelong appreciation of nature, science, and cultures, while engaging communities and connecting organizations.

The 2024 Cosmic Bash happens Saturday, April 20, 2024 at 6:00 p.m. at Foundry48 in Lititz. Festivities for the evening include cocktails, hors d'oeuvres, dinner, dessert, silent and live auctions, fascinating scientific exhibits and activities, live music and more. Our theme this year is "Going Underground," which is sure to astound and delight!