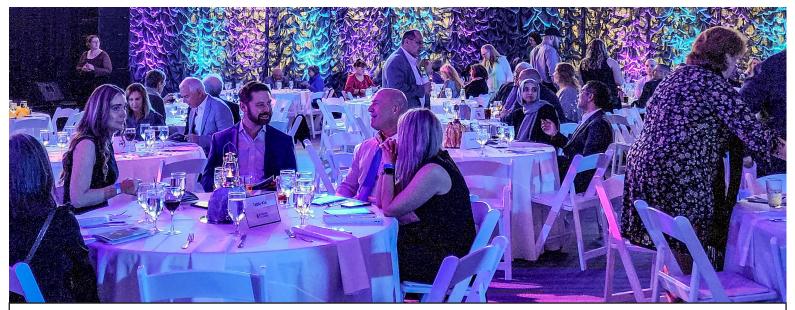

## WHAT IS IT?

The Comic Bash is a celebration of our community's support for STEM\* education.

As North Museum's signature fundraising event, all sponsorships, donations and money raised during the Cosmic Bash help continue the museum's mission of inspiring curiosity, discovery, and a lifelong appreciation of nature, science, and cultures, while engaging communities and connecting organizations.

This seasons Cosmic Bash will be Saturday, May 17th, 2025 at 6:00 p.m. at Foundry48 in Lititz. Festivities for the evening include cocktails, hors d'oeuvres, dinner, dessert, silent and live auctions, fascinating scientific exhibits and activities, live music and more. Our theme this year is "Powering the Future", a call to celebrate renewable energy sources!